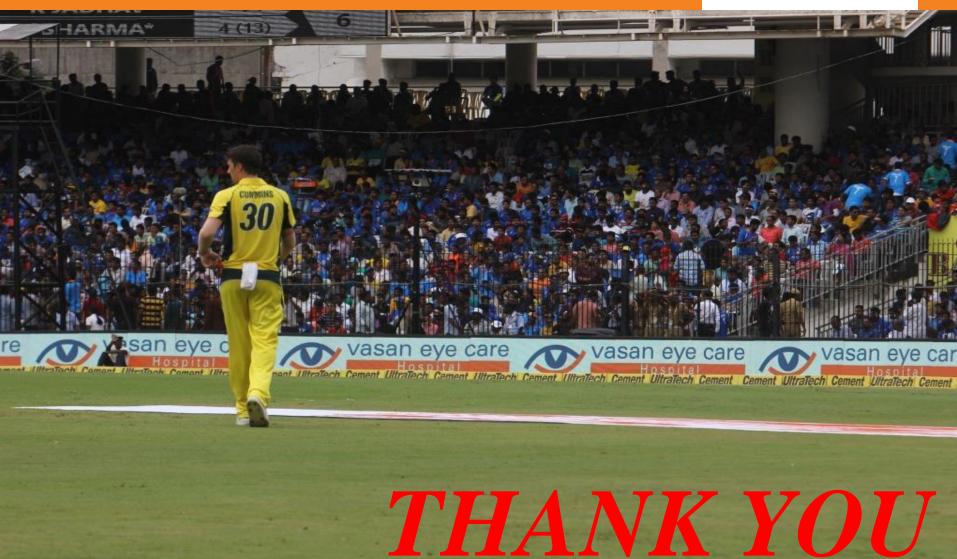

5  | 10.21      | 39.74   |
| KERALA                       | 84.92          | 51.83   | 111.02              | 53.77   | 33.09      | 57.25   |

# EBITA DETAILS AS OF PRESENT SITUATION



| STATES                       | TURNOVER<br>IN LACS | EBITA -AMOUNT<br>IN LACS | EBITA % |
|------------------------------|---------------------|--------------------------|---------|
| KARNATAKA                    | 562.70              | 108.20                   | 19 %    |
| TAMIL NADU excluding Chennai | 774.33              | 210.75                   | 27 %    |
| KERALA                       | 262.46              | 31.50                    | 12 %    |

## **COMMITMENT BY FEW**



> Loyal very Few.

Indentify and Empower.

## Scrolling Advertisement In Cricket Stadium on Sep 2017(India Vs Australia)