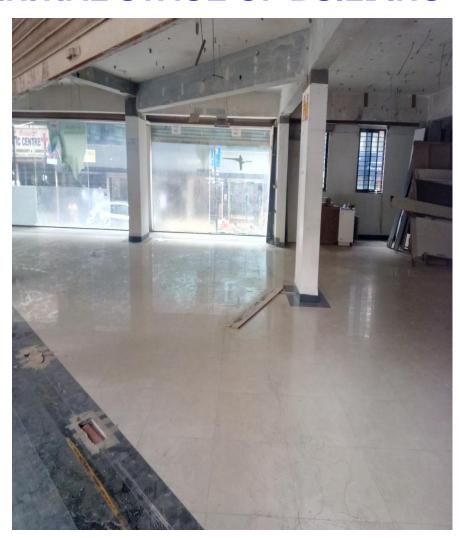

ING**



## KORAMANAGALA BRANCH



#### **LIFT AREA**



#### **DG AREA**



## HSR LAYOUT BRANCH



## **ENTRANCE**



## **OPTICALS**



## **OLD BRANCH RESTRUCTURING**



#### **RESTRUCTURING**

## **AFTER RENOVATION**





## **OLD BRANCH**



## **DURING RESTRUCTURING**



#### **AFTER RENOVATION**



#### **EXPANSION OF NEW BRANCHES**



1. By Using Existing Equipments-2 New Branches Started In Karnataka at A Minimum Space & With Minimum Rent

| BRANCH NAME | STARTED ON | CURRENT T.O | SPACE & RENT               |
|-------------|------------|-------------|----------------------------|
| WHITEFIELD  | MAY 2017   | 4 Lacs      | 3500 & Rs.1.60<br>Lacs P.M |
| JALAHALLI   | SEP 2017   | 1.5 Lacs    | 2775 & Rs.1.40<br>Lacs P.M |

## **NEW BRANCHES**



## **INITIAL STAGE OF BUILDING**



## **AFTER INAUGURATION**



## **NEW BRANCHES**



## INITIAL STAGE OF BUILDING



#### **AFTER INAUGURATION**



# COST REDUCTION IN RENTAL PAYMENTS



| STATES                       | EARLIER RENT<br>2015(Rs.in Lacs) | CURRENT RENT<br>2017(Rs.in Lacs) | REDUCTIONS |
|------------------------------|----------------------------------|----------------------------------|------------|
| KARNATAKA                    | 121.38                           | 88.31                            | 33.07      |
| TAMIL NADU excluding Chennai | 76.41                            | 68.82                            | 7.59       |
| KERALA                       | 58.45                            | 53.23                            | 5.21       |
| TOTAL                        | 256.24