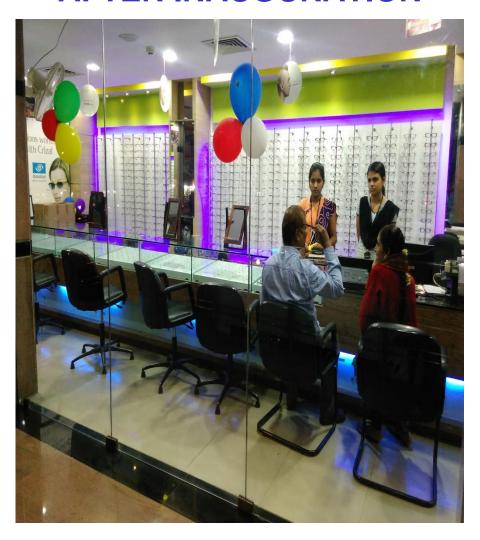

CH



#### **LIFT AREA**



#### **DG AREA**



## HSR LAYOUT BRANCH



## **ENTRANCE**



## **OPTICALS**



## **OLD BRANCH RESTRUCTURING**



#### **RESTRUCTURING**

## **AFTER RENOVATION**





## **OLD BRANCH**



## **DURING RESTRUCTURING**



#### **AFTER RENOVATION**



#### **EXPANSION OF NEW BRANCHES**



1. By Using Existing Equipments-2 New Branches Started In Karnataka at A Minimum Space & With Minimum Rent

| BRANCH NAME | STARTED ON | CURRENT T.O | SPACE & RENT               |
|-------------|------------|-------------|----------------------------|
| WHITEFIELD  | MAY 2017   | 4 Lacs      | 3500 & Rs.1.60<br>Lacs P.M |
| JALAHALLI   | SEP 2017   | 1.5 Lacs    | 2775 & Rs.1.40<br>Lacs P.M |

## **NEW BRANCHES**



## **INITIAL STAGE OF BUILDING**



## **AFTER INAUGURATION**



## **NEW BRANCHES**



## INITIAL STAGE OF BUILDING



#### **AFTER INAUGURATION**



# COST REDUCTION IN RENTAL PAYMENTS



| STATES                       | EARLIER RENT<br>2015(Rs.in Lacs) | CURRENT RENT<br>2017(Rs.in Lacs) | REDUCTIONS |
|------------------------------|----------------------------------|----------------------------------|------------|
| KARNATAKA                    | 121.38                           | 88.31                            | 33.07      |
| TAMIL NADU excluding Chennai | 76.41                            | 68.82                            | 7.59       |
| KERALA                       | 58.45                            | 53.23                            | 5.21       |
| TOTAL                        | 256.24                           | 210.36