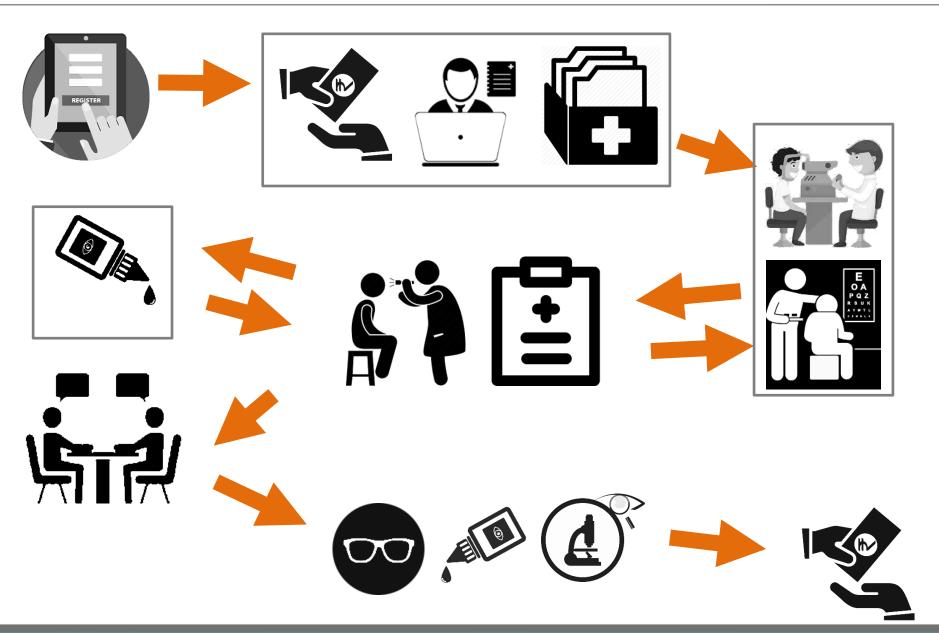

### **Outpatient Department**

A Hospital Department where patients receive diagnosis and/or treatment but do not stay overnight.

- Forms mirror to capabilities & core concepts to patients who come into the hospital the 1<sup>st</sup> time.
- 1<sup>st</sup> Place where patients encounter & interact with hospital on a one-on-one basis

other support departments/ work area

**Sample Collection** 

## Appointment Desk Insurance Facilitation

Toilets
Water
Fire Extinguishers
Car Parking!!