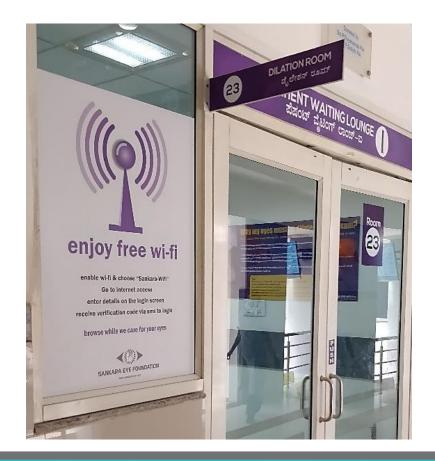

up> time.
- 1<sup>st</sup> Place where patients encounter & interact with hospital on a one-on-one basis





#### **Progression of Economic Value**







Ideal ( Quality) = Elephant

We are the 6 Blind Men













Vision Centre
Eye Clinic
Eye Hospital

Mission & Vision
Funding
Positioning
Scope of Services
Clientele













https://hbr.org/2017/08/health-care-providers-can-use-design-thinking-to-improve-patient-experiences











































































































other support departments/ work area















**Sample Collection** 







## Appointment Desk Insurance Facilitation











Toilets
Water
Fire Extinguishers
Car Parking!!







#### **Keep them Occupied**

Wifi Cafeteria Children Play Area



































#### **Corridors**





10 feet wide
If long then light / Use Emotional
Graphics







#### **Doors**

- No Inner Threshold
- Wheel Chair Access
- Ability to See
   Through









## Plan Ahead .....







#### www.sankaraeye.com