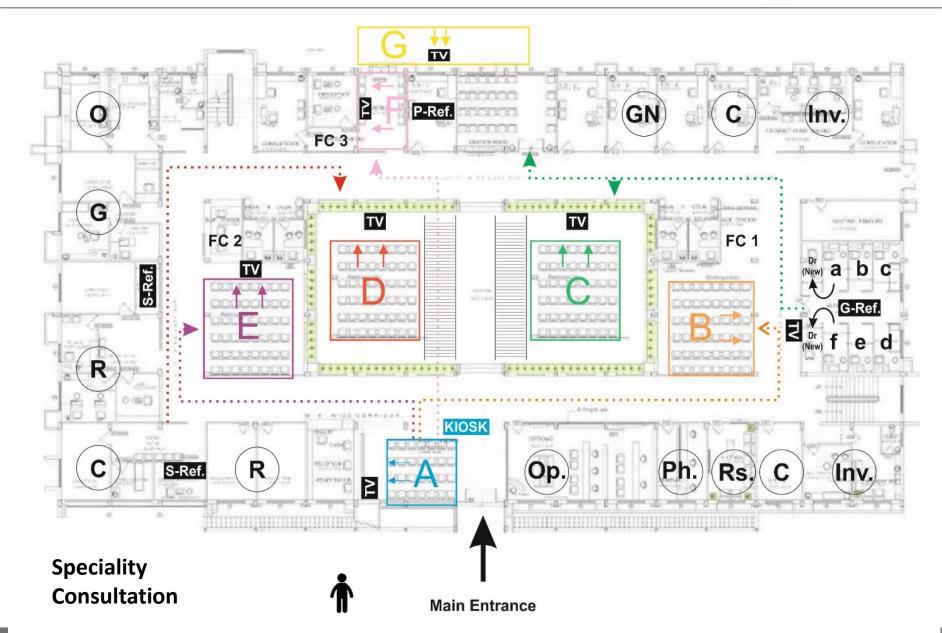

### **Outpatient Department**

A Hospital Department where patients receive diagnosis and/or treatment but do not stay overnight.

- Forms mirror to capabilities & core concepts to patients who come into the hospital the 1<sup>st</sup> time.
- 1<sup>st</sup> Place where patients encounter & interact with hospital on a one-on-one basis

#### **Corridors**

10 feet wide
If long then light / Use Emotional
Graphics

#### **Doors**

- No Inner Threshold
- Wheel Chair Access
- Ability to See
   Through