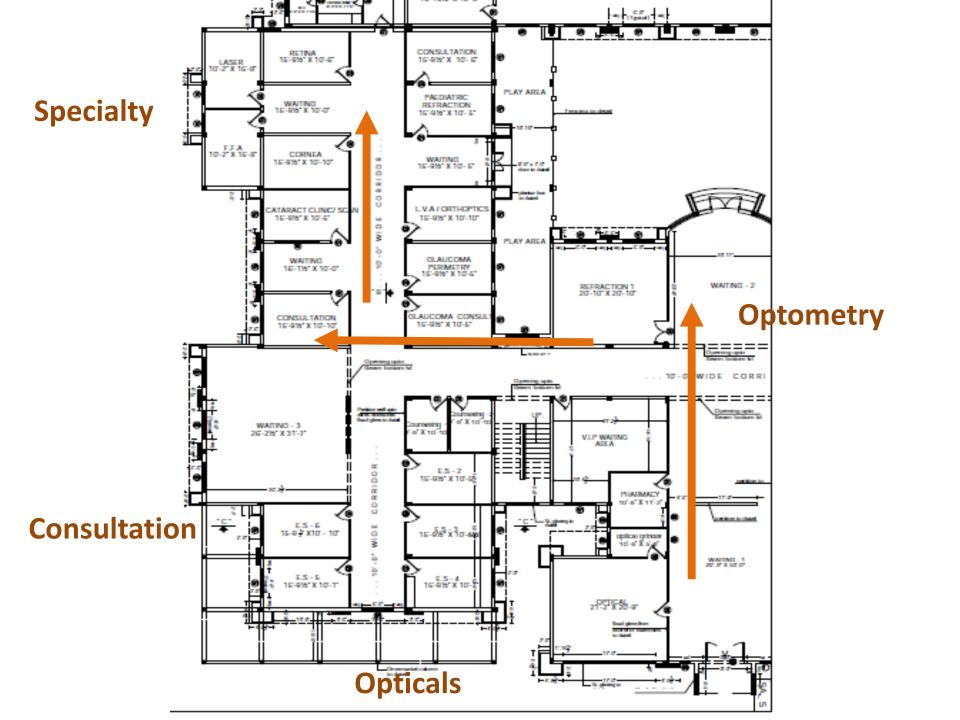

i
President – Medical Admin , Quality & Education
Sankara Eye Foundation , India

kaushik@sankaraeye.com





### **Outpatient Department**

A Hospital Department where patients receive diagnosis and/or treatment but do not stay overnight.

- Forms mirror to capabilities & core concepts to patients who come into the hospital the 1<sup>st</sup> time.
- 1<sup>st</sup> Place where patients encounter & interact with hospital on a one-on-one basis





#### **Progression of Economic Value**







Ideal ( Quality) = Elephant

We are the 6 Blind Men













Vision Centre
Eye Clinic
Eye Hospital

Mission & Vision
Funding
Positioning
Scope of Services
Clientele













https://hbr.org/2017/08/health-care-providers-can-use-design-thinking-to-improve-patient-experiences











































































































other support departments/ work area















**Sample Collection** 







## Appointment Desk Insurance Facilitation











Toilets
Water
Fire Extinguishers
Car Parking!!







#### **Keep them Occupied**

Wifi Cafeteria Children Play Area



































#### **Corridors**





10 feet wide
If long then light / Use Emotional
Graphics







#### **Doors**

- No Inner Threshold
- Wheel Chair Access
- Ability to See
   Through









## Plan Ahead .....







#### www.sankaraeye.com