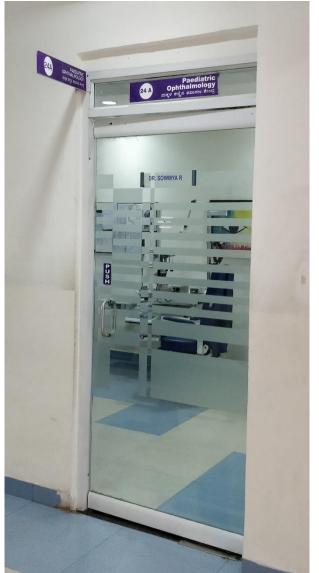

#### **Doors**

- No Inner Threshold
- Wheel Chair Access
- Ability to See
   Through