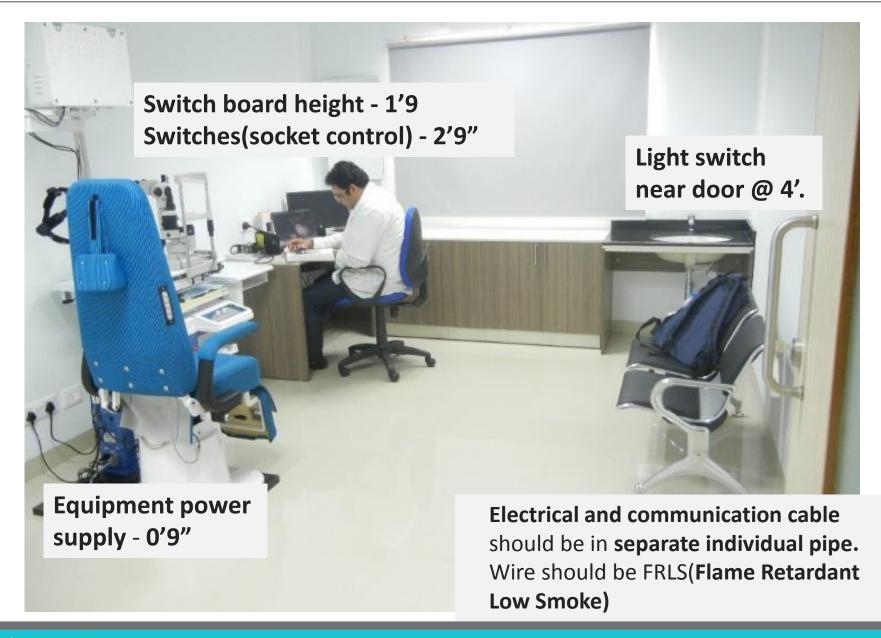

sup>st</sup> Place where patients encounter & interact with hospital on a one-on-one basis





#### **Progression of Economic Value**







Ideal ( Quality) = Elephant

We are the 6 Blind Men













Vision Centre
Eye Clinic
Eye Hospital

Mission & Vision
Funding
Positioning
Scope of Services
Clientele













https://hbr.org/2017/08/health-care-providers-can-use-design-thinking-to-improve-patient-experiences











































































































other support departments/ work area















**Sample Collection** 







## Appointment Desk Insurance Facilitation











Toilets
Water
Fire Extinguishers
Car Parking!!







#### **Keep them Occupied**

Wifi Cafeteria Children Play Area



































#### **Corridors**





10 feet wide
If long then light / Use Emotional
Graphics







#### **Doors**

- No Inner Threshold
- Wheel Chair Access
- Ability to See
   Through









## Plan Ahead .....







#### www.sankaraeye.com