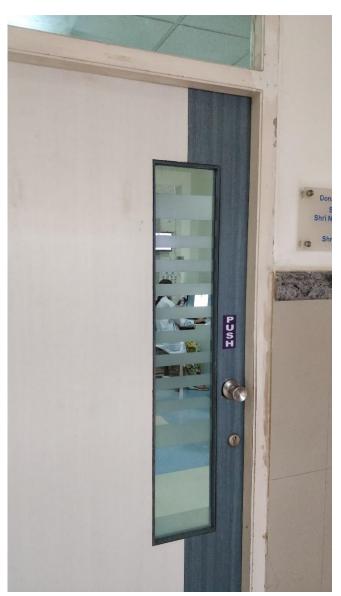

#### **Doors**

- No Inner Threshold
- Wheel Chair Access
- Ability to See
   Through