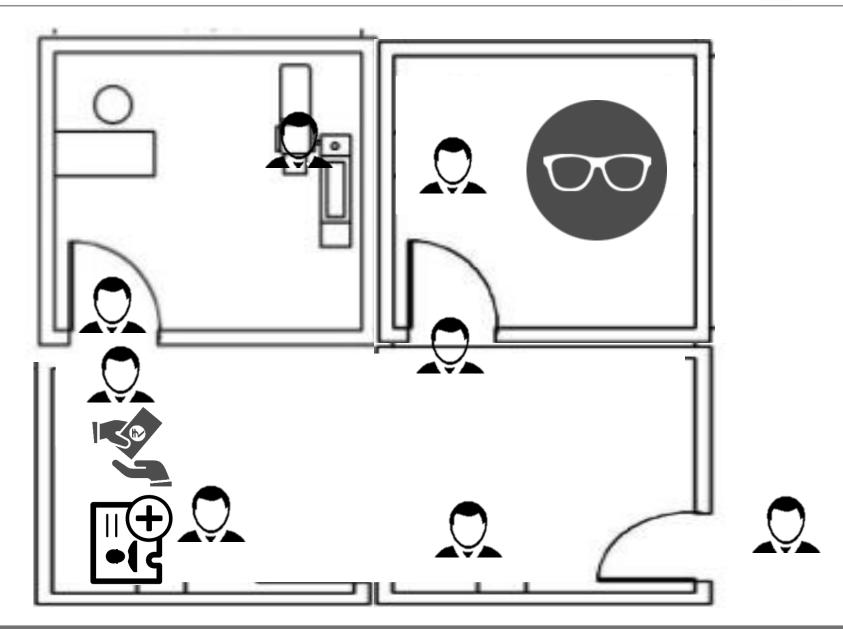

### **Outpatient Department**

A Hospital Department where patients receive diagnosis and/or treatment but do not stay overnight.

- Forms mirror to capabilities & core concepts to patients who come into the hospital the 1<sup>st</sup> time.
- 1<sup>st</sup> Place where patients encounter & interact with hospital on a one-on-one basis

other support departments/ work area

**Sample Collection** 

## Appointment Desk Insurance Facilitation

Toilets
Water
Fire Extinguishers
Car Parking!!

#### **Keep them Occupied**

Wifi Cafeteria Children Play Area

#### **Corridors**

10 feet wide
If long then light / Use Emotional
Graphics

#### **Doors**

- No Inner Threshold
- Wheel Chair Access
- Ability to See
   Through